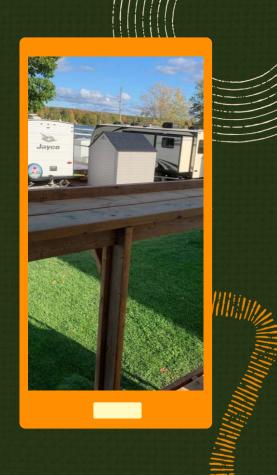

### Deck (overlooking to lake) + sunroom

#### Sunroom + Deck

2013 Pioneer Trailer, 30"x12" Plus add a room with waterproof laminate flooring and sun-filled windows