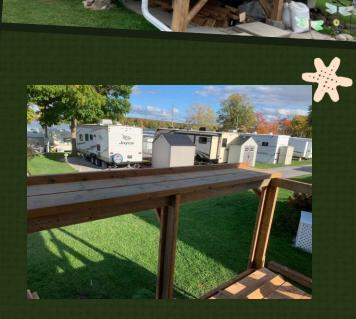

2-bdroo Trailer for sale \$43,000 **Elim Lodge** 

Model: 2013 Pioneer QB30 (2 bedroom + deck + sunroom)



# 2 bedroom : sleeps 6 + office







### Deck (overlooking to lake) + sunroom







## Waterview trailer at Elim Lodge



#### Sunroom + Deck

2013 Pioneer Trailer, 30"x12" Plus add a room with waterproof laminate flooring and sun-filled windows



#### Bedrooms

2 bedrooms: One queen bedroom plus one room with a twin bed and office area

#### Living room

Open concept with a built in couch and a eating area with cushioned benches



#### **Bathroom**

Tub area with a flush toilet! A new electric water heater has been installed but water is not as warm as expected.



# Trailer located at Elim Lodge #49

Enjoy trailer life from May to mid October

## Please contact

Florence for more information at 647-290-9777 Showings by appointment