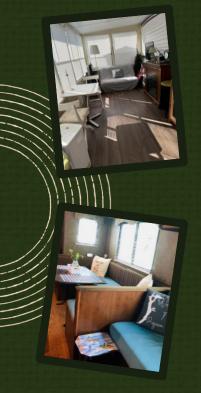

#### Bedrooms

2 bedrooms: One queen bedroom plus one room with a twin bed and office area

#### Living room

Open concept with a built in couch and a eating area with cushioned benches