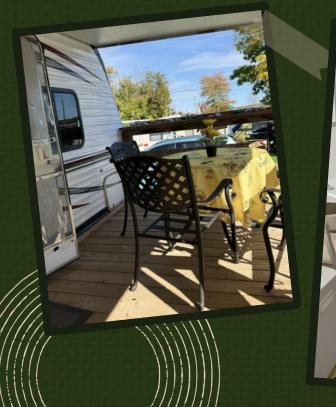

### Deck (overlooking to lake) + sunroom

#### Sunroom + Deck

2013 Pioneer Trailer, 30"x12" Plus add a room with waterproof laminate flooring and sun-filled windows