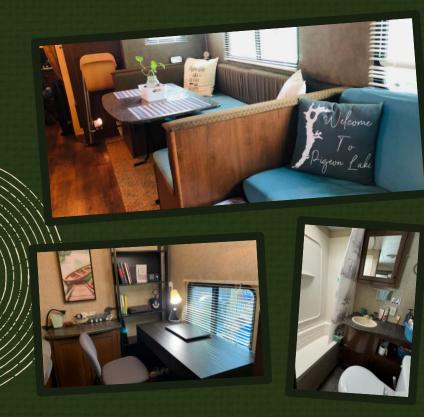

#### Living room

Open concept with a built in couch and a eating area with cushioned benches

#### **Bathroom**

Tub area with a flush toilet! A new electric water heater has been installed but water is not as warm as expected.