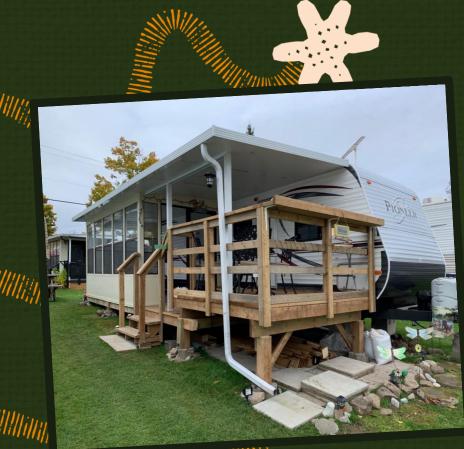

2-bdroo Trailer for sale \$43,000 **Elim Lodge** 

Model: 2013 Pioneer QB30 (2 bedroom + deck + sunroom)

### Deck (overlooking to lake) + sunroom

## Waterview trailer at Elim Lodge

#### Sunroom + Deck

2013 Pioneer Trailer, 30"x12" Plus add a room with waterproof laminate flooring and sun-filled windows

# Trailer located at Elim Lodge #49

Enjoy trailer life from May to mid October