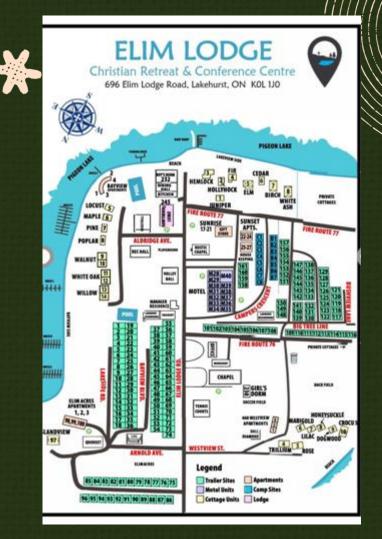

2-bdroo Trailer for sale \$43,000 **Elim Lodge** 

Model: 2013 Pioneer QB30 (2 bedroom + deck + sunroom)



# 2 bedroom : sleeps 6 + office







### Deck (overlooking to lake) + sunroom







## Waterview trailer at Elim Lodge



#### Sunroom + Deck

2013 Pioneer Trailer, 30"x12" Plus add a room with waterproof laminate flooring and sun-filled windows



#### Bedrooms

2 bedrooms: One queen bedroom plus one room with a twin bed and office area

#### Living room

Open concept with a built in couch and a eating area with cushioned benches



#### **Bathroom**

Tub area with a flush toilet! A new electric water heater has been installed but water is not as warm as expected.



# Trailer located at Elim Lodge #49

Enjoy trailer life from May to mid October

## Please contact

Florence for more information at 647-290-9777 Showings by appointment